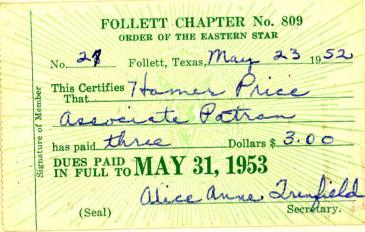

|    |

Follett Lodge No. 1238, A. F. & A. M.
Follett, Texas

This certifies Homes Price
Brother

Has paid dues to Lie 24./9/2/

Carl Herring

SIGNATURE OF MEMBER
MASORIC HOME PRESS

No. 17

| Follett Lodge No.                                |           |
|--------------------------------------------------|-----------|
| This certifies Nome Brother Has paid dues to the | er tries  |
| That part dues y                                 | SECRETARY |
| SIGNATURE OF MEMBER WASONIC HOME PRESS           | No/55     |























DUES IN FULL TO MAY 31, 1945

MASONIC HOME PRESS

(Seal)



Quietness is an unusual thing in this modern day merry-goround of hurrying to and fro. The telephone wakes us in the middle of the night maybe only for the wrong number. The alarm clocks rouses folks from their sleep to get a hurried cup of coffee, while the weatherman tells them to take it easy. It is then that they take off through the stop signs, speed zones and honking cars, trying like it was a matter of life and death to get to the office for an hour of work before the first coffee break.

The day is filled with the pushing and shoving of other folks all wound up like fizzes. The machines whir and the typewriters click, set to music by the distant sound of a croaking radio or a television set. All this fuss and bothe