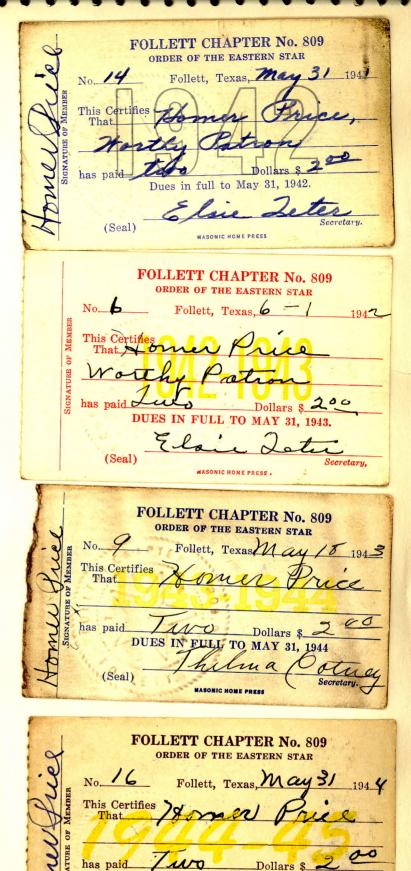

#### **AMARILLO DAILY NEWS**

Established Nov. 4, 1909 Daily News is an independent

| Follett Lodge No. 1238                                                                                                                                         |
|----------------------------------------------------------------------------------------------------------------------------------------------------------------|
| FOILETT, TEXAS                                                                                                                                                 |
| The same same same same same same same sam                                                                                                                     |
| THIS IS TO CERTIFY THAT BROTHER                                                                                                                                |
| " (laure 1)                                                                                                                                                    |
| WHOSE SIGNATURE 27-20-5-2                                                                                                                                      |
| HAS PAID DUES TO 6 - 24 1952                                                                                                                                   |
| 2 170 Carl 17 Curry                                                                                                                                            |
| MASONIC HOME PRESS                                                                                                                                             |
| E II II I I - No 1229                                                                                                                                          |
| Follett Lodge No. 1238  ANGIENT FREE AND ACCEPTED MASONS OF TEXAS                                                                                              |
| FOLLETT, TEXAS                                                                                                                                                 |
| THIS IS TO CERTIFY THAT BROTHER                                                                                                                                |
| THIS IS TO CERTIFY THAT BROTHER                                                                                                                                |
| Lawrence 1                                                                                                                                                     |
| HAS PAID DUES TO LINE 24 1953                                                                                                                                  |
| HAS PAID DUES TO LINE 24 1953                                                                                                                                  |
| NOSe/6 CART CONNEG                                                                                                                                             |
| MASONIC HOME PRESS                                                                                                                                             |
|                                                                                                                                                                |
| ANCIENT FREE AND ACCEPTED MASONS OF TEXAS  FOLLETT, TEXAS  THIS IS TO CERTIFY THAT BROTHER                                                                     |
| THIS IS TO CERTIFY THAT BROTHER                                                                                                                                |
|                                                                                                                                                                |
|                                                                                                                                                                |
| 3 7/ 62                                                                                                                                                        |
| HAS PAID DUES TO 192                                                                                                                                           |
| DE NOS-44 Carl Henring                                                                                                                                         |
|                                                                                                                                                                |
| BEGRETARY                                                                                                                                                      |
| Enllatt Ladas No. 1220                                                                                                                                         |
| Enllatt Ladas No. 1220                                                                                                                                         |
| Follett Lodge No. 1238  ANGIENT FREE AND AGGEPTED MABONS OF TEXAS  FOLLETT, TEXAS                                                                              |
| Follett Lodge No. 1238  ANGIENT FREE AND AGGEPTED MABONS OF TEXAS  FOLLETT, TEXAS                                                                              |
| Follett Lodge No. 1238  ANGIENT FREE AND AGGEPTED MABONS OF TEXAS  FOLLETT, TEXAS                                                                              |
| Follett Lodge No. 1238  ANGIENT FREE AND AGGEPTED MABONS OF TEXAS  FOLLETT, TEXAS                                                                              |
| Follett Lodge No. 1238  ANGIENT FREE AND ACCEPTED MABONS OF TEXAS  FOLLETT, TEXAS                                                                              |
| Follett Lodge No. 1238  ANCIENT FREE AND ACCEPTED MABONS OF TEXAS  FOLLETT, TEXAS  THIS IS TO CERTIFY THAT BROTHER  WHOSE BIGNATURE APPEARS IN THE MARGIN  5 9 |

|                  | ronett, Tex   | at a    |                 |
|------------------|---------------|---------|-----------------|
| is certifies 70/ | meri          | 1       | -0              |
| is certifies A   | ace o         | 120     |                 |
| the state of     | 1             | 24      | - 75            |
| s paid dues to   | ny            |         | 200             |
|                  | 1150          |         |                 |
|                  | wie           | 100     | SECRETARY       |
| 114              | 01            | MA A    | SECRETARI       |
| 15omes           | sue           |         | 721             |
| SNATURE OF MEMB  | ER            | No.     | 121             |
| BORIG HOME THESE |               |         |                 |
| 1 71 10 7W W W W | AMERICAN PARK | N W W W | AND AND AND AND |
| Follett Lodg     | ro No 12      | 90 A TI | O A DE          |
| Tonct Lou        |               |         | WA.M.           |
|                  | Follett, T    | exas    |                 |

Follett Lodge No. 1238, A. F. & A. M.

Follett Lodge No. 1238, A. F. & A. M.
Follett, Texas

This certifies Force Press

This

Follett Lodge No. 1238, A. F. & A. M.
Follett, Texas

This certifies Prother

Has paid dues to Protect Process