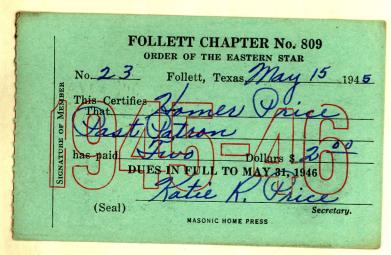

#### **AMARILLO DAILY NEWS**

Established Nov. 4, 1909 Daily News is an independent

| Follett Lodge No. 1238                                                                                                                                         |
|----------------------------------------------------------------------------------------------------------------------------------------------------------------|
| FOILETT, TEXAS                                                                                                                                                 |
| The same same same same same same same sam                                                                                                                     |
| THIS IS TO CERTIFY THAT BROTHER                                                                                                                                |
| " (laure 1)                                                                                                                                                    |
| WHOSE SIGNATURE 27-20-5-2                                                                                                                                      |
| HAS PAID DUES TO 6 - 24 1952                                                                                                                                   |
| 2 170 Carl 17 Curry                                                                                                                                            |
| MASONIC HOME PRESS                                                                                                                                             |
| E II II I I - No 1229                                                                                                                                          |
| Follett Lodge No. 1238  ANGIENT FREE AND ACCEPTED MASONS OF TEXAS                                                                                              |
| FOLLETT, TEXAS                                                                                                                                                 |
| THIS IS TO CERTIFY THAT BROTHER                                                                                                                                |
| THIS IS TO CERTIFY THAT BROTHER                                                                                                                                |
| Lawrence 1                                                                                                                                                     |
| HAS PAID DUES TO LINE 24 1953                                                                                                                                  |
| HAS PAID DUES TO LINE 24 1953                                                                                                                                  |
| NOSe/6 CART CONNEG                                                                                                                                             |
| MASONIC HOME PRESS                                                                                                                                             |
|                                                                                                                                                                |
| ANCIENT FREE AND ACCEPTED MASONS OF TEXAS  FOLLETT, TEXAS  THIS IS TO CERTIFY THAT BROTHER                                                                     |
| THIS IS TO CERTIFY THAT BROTHER                                                                                                                                |
|                                                                                                                                                                |
|                                                                                                                                                                |
| 3 7/ 62                                                                                                                                                        |
| HAS PAID DUES TO 192                                                                                                                                           |
| DE NOS-44 Carl Henring                                                                                                                                         |
|                                                                                                                                                                |
| BEGRETARY                                                                                                                                                      |
| Enllatt Ladas No. 1220                                                                                                                                         |
| Enllatt Ladas No. 1220                                                                                                                                         |
| Follett Lodge No. 1238  ANGIENT FREE AND AGGEPTED MABONS OF TEXAS  FOLLETT, TEXAS                                                                              |
| Follett Lodge No. 1238  ANGIENT FREE AND AGGEPTED MABONS OF TEXAS  FOLLETT, TEXAS                                                                              |
| Follett Lodge No. 1238  ANGIENT FREE AND AGGEPTED MABONS OF TEXAS  FOLLETT, TEXAS                                                                              |
| Follett Lodge No. 1238  ANGIENT FREE AND AGGEPTED MABONS OF TEXAS  FOLLETT, TEXAS                                                                              |
| Follett Lodge No. 1238  ANGIENT FREE AND ACCEPTED MABONS OF TEXAS  FOLLETT, TEXAS                                                                              |
| Follett Lodge No. 1238  ANCIENT FREE AND ACCEPTED MABONS OF TEXAS  FOLLETT, TEXAS  THIS IS TO CERTIFY THAT BROTHER  WHOSE BIGNATURE APPEARS IN THE MARGIN  5 9 |

|                  | ronett, Tex   | at a    |                 |
|------------------|---------------|---------|-----------------|
| is certifies 70/ | meri          | 1       | -0              |
| is certifies A   | ace o         | 120     |                 |
| the state of     | 1             | 24      | - 75            |
| s paid dues to   | ny            |         | 200             |
|                  | 1150          |         |                 |
|                  | wie           | 100     | SECRETARY       |
| 114              | 01            | MA A    | SECRETARI       |
| 15omes           | sue           |         | 721             |
| SNATURE OF MEMB  | ER            | No.     | 121             |
| BORIG HOME THESE |               |         |                 |
| 1 71 10 7W W W W | AMERICAN PARK | N W W W | AND AND AND AND |
| Follett Lodg     | ro No 12      | 90 A TI | O A DE          |
| Tonct Lou        |               |         | WA.M.           |
|                  | Follett, T    | exas    |                 |

Follett Lodge No. 1238, A. F. & A. M.

Follett Lodge No. 1238, A. F. & A. M.
Follett, Texas

This certifies Force Press

This

Follett Lodge No. 1238, A. F. & A. M.
Follett, Texas

This certifies Prother

Has paid dues to Protect Process