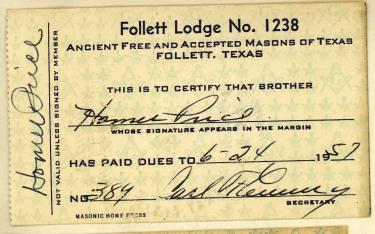

#### **AMARILLO DAILY NEWS**

Established Nov. 4, 1909 Daily News is an independent

| Follett Lodge No. 1238                                                                                                                                         |
|----------------------------------------------------------------------------------------------------------------------------------------------------------------|
| FOILETT, TEXAS                                                                                                                                                 |
| The same same same same same same same sam                                                                                                                     |
| THIS IS TO CERTIFY THAT BROTHER                                                                                                                                |
| " (laure 1)                                                                                                                                                    |
| WHOSE SIGNATURE 27-20-5-2                                                                                                                                      |
| HAS PAID DUES TO 6 - 24 1952                                                                                                                                   |
| 2 170 Carl 17 Curry                                                                                                                                            |
| MASONIC HOME PRESS                                                                                                                                             |
| E II II I I - No 1229                                                                                                                                          |
| Follett Lodge No. 1238  ANGIENT FREE AND ACCEPTED MASONS OF TEXAS                                                                                              |
| FOLLETT, TEXAS                                                                                                                                                 |
| THIS IS TO CERTIFY THAT BROTHER                                                                                                                                |
| THIS IS TO CERTIFY THAT BROTHER                                                                                                                                |
| Lawrence 1                                                                                                                                                     |
| HAS PAID DUES TO LINE 24 1953                                                                                                                                  |
| HAS PAID DUES TO LINE 24 1953                                                                                                                                  |
| NOSe/6 CART CONNEG                                                                                                                                             |
| MASONIC HOME PRESS                                                                                                                                             |
|                                                                                                                                                                |
| ANCIENT FREE AND ACCEPTED MASONS OF TEXAS  FOLLETT, TEXAS  THIS IS TO CERTIFY THAT BROTHER                                                                     |
| THIS IS TO CERTIFY THAT BROTHER                                                                                                                                |
|                                                                                                                                                                |
|                                                                                                                                                                |
| 3 7/ 62                                                                                                                                                        |
| HAS PAID DUES TO 192                                                                                                                                           |
| DE NOS-44 Carl Henring                                                                                                                                         |
|                                                                                                                                                                |
| BEGRETARY                                                                                                                                                      |
| Enllatt Ladas No. 1220                                                                                                                                         |
| Enllatt Ladas No. 1220                                                                                                                                         |
| Follett Lodge No. 1238  ANGIENT FREE AND AGGEPTED MABONS OF TEXAS  FOLLETT, TEXAS                                                                              |
| Follett Lodge No. 1238  ANGIENT FREE AND AGGEPTED MABONS OF TEXAS  FOLLETT, TEXAS                                                                              |
| Follett Lodge No. 1238  ANGIENT FREE AND AGGEPTED MABONS OF TEXAS  FOLLETT, TEXAS                                                                              |
| Follett Lodge No. 1238  ANGIENT FREE AND AGGEPTED MABONS OF TEXAS  FOLLETT, TEXAS                                                                              |
| Follett Lodge No. 1238  ANGIENT FREE AND ACCEPTED MABONS OF TEXAS  FOLLETT, TEXAS                                                                              |
| Follett Lodge No. 1238  ANCIENT FREE AND ACCEPTED MABONS OF TEXAS  FOLLETT, TEXAS  THIS IS TO CERTIFY THAT BROTHER  WHOSE BIGNATURE APPEARS IN THE MARGIN  5 9 |

|                  | ronett, Tex   | at a    |                 |
|------------------|---------------|---------|-----------------|
| is certifies 70/ | meri          | 1       | -0              |
| is certifies A   | ace o         | 120     |                 |
| the state of     | 1             | 24      | - 75            |
| s paid dues to   | ny            |         | 200             |
|                  | 1150          |         |                 |
|                  | wie           | 100     | SECRETARY       |
| 114              | 01            | MA A    | SECRETARI       |
| 15omes           | sue           |         | 721             |
| SNATURE OF MEMB  | ER            | No.     | 121             |
| BORIG HOME THESE |               |         |                 |
| 1 71 10 7W W W W | AMERICAN PARK | N W W W | AND AND AND AND |
| Follett Lodg     | ro No 12      | 90 A TI | O A DE          |
| Tonct Lou        |               |         | WA.M.           |
|                  | Follett, T    | exas    |                 |

Follett Lodge No. 1238, A. F. & A. M.

Follett Lodge No. 1238, A. F. & A. M.
Follett, Texas

This certifies Force Press

This

Follett Lodge No. 1238, A. F. & A. M.
Follett, Texas

This certifies Prother

Has paid dues to Protect Process

SECRETARY

SIGNATURE OF MEMBER
MASONIC HOME PRESS

Follett Lodge No. 1238, A. F. & A. M.
Follett, Texas

This certifies former for Secretary

Has paid dues to 6 2 4 - 45

Has paid dues to 6 2 4 - 45

SECRETARY

SECRETARY

NO. 1238, A. F. & A. M.
Follett Lodge No. 1238, A. F. & A. M.
Follett Lodge No. 1238, A. F. & A. M.
Follett Lodge No. 1238, A. F. & A. M.
Follett Lodge No. 1238, A. F. & A. M.
Follett Lodge No. 1238, A. F. & A. M.
Follett Lodge No. 1238, A. F. & A. M.
Follett, Texas

No. 1238, A. F. & A. M.
Follett Lodge No. 1238, A. F. & A. M.
Follett, Texas

No. 1238, A. F. & A. M.
Follett Lodge No. 1238, A. F. & A. M.
Follett Lodge No. 1238, A. F. & A. M.
Follett Lodge No. 1238, A. F. & A. M.
Follett Lodge No. 1238, A. F. & A. M.
Follett Lodge No. 1238, A. F. & A. M.
Follett Lodge No. 1238, A. F. & A. M.
Follett Lodge No. 1238, A. F. & A. M.
Follett Lodge No. 1238, A. F. & A. M.
Follett Lodge No. 1238, A. F. & A. M.
Follett Lodge No. 1238, A. F. & A. M.
Follett Lodge No. 1238, A. F. & A. M.
Follett Lodge No. 1238, A. F. & A. M.
Follett Lodge No. 1238, A. F. & A. M.
Follett Lodge No. 1238, A. F. & A. M.
Follett Lodge No. 1238, A. F. & A. M.
Follett Lodge No. 1238, A. F. & A. M.
Follett Lodge No. 1238, A. F. & A. M.
Follett Lodge No. 1238, A. F. & A. M.
Follett Lodge No. 1238, A. F. & A. M.
Follett Lodge No. 1238, A. F. & A. M.
Follett Lodge No. 1238, A. F. & A. M.
Follett Lodge No. 1238, A. F. & A. M.
Follett Lodge No. 1238, A. F. & A. M.
Follett Lodge No. 1238, A. F. & A. M.
Follett Lodge No. 1238, A. F. & A. M.
Follett Lodge No. 1238, A. F. & A. M.
Follett Lodge No. 1238, A. F. & A. M.
Follett Lodge No. 1238, A. F. & A. M.
Follett Lodge No. 1238, A. F. & A. M.
Follett Lodge No. 1238, A. F. & A. M.
Follett Lodge No. 1238, A. F. & A. M.
Follett Lodge No. 1238, A. F. & A. M.
Follett Lodge No. 1238, A. F. & A. M.
Follett Lodge No. 1238, A. F. & A. M.
Follett Lodge No. 1238, A. F. & A. M.
Follett Lodge No. 1238, A. F. & A. M.
Follett Lodge No. 1238, A. F. & A. M.
Follett Lodge No. 1238, A. F. & A. M.
Follett Lodge No. 1238, A. F. & A. M.
Follett Lodge No. 1238,

Follett Lodge No. 1238, A. F. & A. M.
Follett, Texas

This certifies former formula fo

Follett Lodge No. 1238, A. F. & A. M.
Follett, Texas

This certifies Brother Lucy

Has paid dues to Lucy

SECRETARY

SIGNATURE OF MEMBER